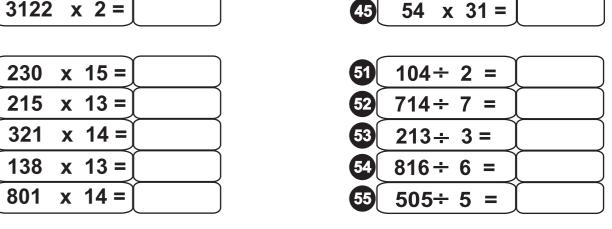

| 36 1311 x 4 =     | 41 | 45 | x 15 = |
|-------------------|----|----|--------|
| 2186 x 5 =        | 42 | 30 | x 85 = |
| 38 3412 x 3 =     | 43 | 16 | x 84 = |
| 39 4013 x 6 =     | 44 | 71 | x 42 = |
| $3122 \times 2 =$ | 45 | 54 | x 31 = |