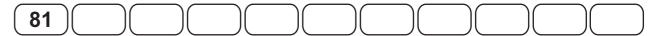

($ |             | $\ \ \cap$ |    |







4th State Level Competition for Abacus & Mental Arithmetic

## **MENTAL ARITHMETIC - LEVEL-6**

| 29 | 1212<br>5100 | l . | 2113<br>-2101 | <br>1321<br>1111 | 1424<br>2012 | 1345<br>-1220 | 2345<br>1225 | 4312<br>2101 | ı |
|----|--------------|-----|---------------|------------------|--------------|---------------|--------------|--------------|---|
|    |              |     |               |                  |              |               |              |              |   |

| 36 1311 x 4 =     | 41 | 45 | x 15 = |
|-------------------|----|----|--------|
| 2186 x 5 =        | 42 | 30 | x 85 = |
| 38 3412 x 3 =     | 43 | 16 | x 84 = |
| 39 4013 x 6 =     | 44 | 71 | x 42 = |
| $3122 \times 2 =$ | 45 | 54 | x 31 = |







# Write 81 counts: