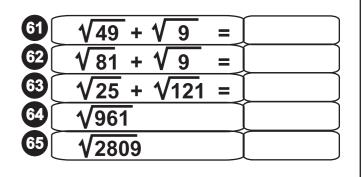

|          | $  \cap   ($ |             | $\ \ \cap$ |    |







4th State Level Competition for Abacus & Mental Arithmetic

## **MENTAL ARITHMETIC - LEVEL-6**

| 29 | 1212<br>5100 | l . | 2113<br>-2101 | <br>1321<br>1111 | 1424<br>2012 | 1345<br>-1220 | 2345<br>1225 | 4312<br>2101 | ı |
|----|--------------|-----|---------------|------------------|--------------|---------------|--------------|--------------|---|
|    |              |     |               |                  |              |               |              |              |   |

| 36 1311 x 4 =     | 41 | 45 | x 15 = |
|-------------------|----|----|--------|
| 2186 x 5 =        | 42 | 30 | x 85 = |
| 38 3412 x 3 =     | 43 | 16 | x 84 = |
| 39 4013 x 6 =     | 44 | 71 | x 42 = |
| $3122 \times 2 =$ | 45 | 54 | x 31 = |







# Write 81 counts: