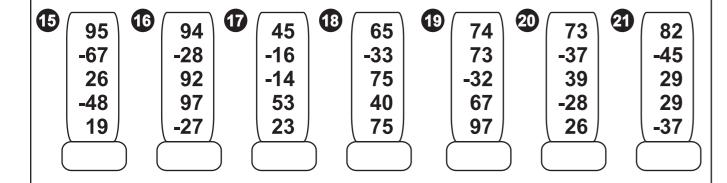

### **MENTAL ARITHMETIC - LEVEL-6**

| U | / 9 \         | 2 | <b>4</b> | 3   | <b>1</b> \ | 4           | 4        | 5          | 3        | 6            | 3 \         | V          | 8  |
|---|---------------|---|----------|-----|------------|-------------|----------|------------|----------|--------------|-------------|------------|----|
|   | -2            |   | -2       | 1   | 1          |             | -3       |            | 3        |              | 5           |            | 4  |
|   | 4             |   | 4        |     | 7          |             | 8        |            | -4       |              | 9           |            | 2  |
|   | 5             |   | 9        |     | 4          |             | -2       |            | 6        |              | 3           |            | 6  |
|   | 5             |   | -9       |     | 8          |             | 3        |            | 2        |              | 5           |            | -5 |
|   | 6             |   | 1        |     | -6         |             | -4       |            | 8        |              | -6          |            | 3  |
|   | 7             |   | 3        |     | 2          |             | 6        |            | -5       |              | 8           |            | -2 |
|   | \ <b>-8</b> / |   | -2       | / \ | 3          |             | <b>8</b> |            | <b>2</b> |              | <b>-1</b> / |            | 4  |
|   |               |   |          |     |            | $\setminus$ |          | $\ \ \cap$ |          | $  \cap   ($ |             | $\ \ \cap$ |    |