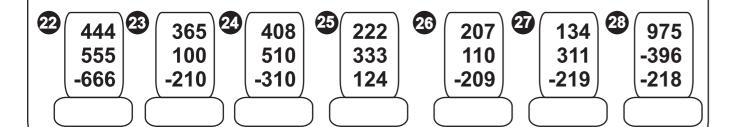

## **MENTAL ARITHMETIC - LEVEL-6**

| 29 | 1212<br>5100 | l . | 2113<br>-2101 | <br>1321<br>1111 | 1424<br>2012 | 1345<br>-1220 | 2345<br>1225 | 4312<br>2101 | ı |
|----|--------------|-----|---------------|------------------|--------------|---------------|--------------|--------------|---|
|    |              |     |               |                  |              |               |              |              |   |