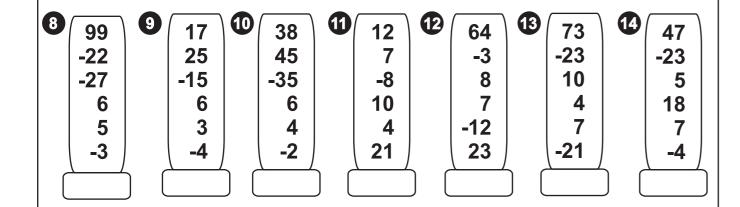

### **MENTAL ARITHMETIC - LEVEL-6**

| U | / 9 \         | 2 | <b>4</b> | 3   | <b>1</b> \ | 4           | 4        | 5          | 3        | 6            | 3 \         | V          | 8  |
|---|---------------|---|----------|-----|------------|-------------|----------|------------|----------|--------------|-------------|------------|----|
|   | -2            |   | -2       | 1   | 1          |             | -3       |            | 3        |              | 5           |            | 4  |
|   | 4             |   | 4        |     | 7          |             | 8        |            | -4       |              | 9           |            | 2  |
|   | 5             |   | 9        |     | 4          |             | -2       |            | 6        |              | 3           |            | 6  |
|   | 5             |   | -9       |     | 8          |             | 3        |            | 2        |              | 5           |            | -5 |
|   | 6             |   | 1        |     | -6         |             | -4       |            | 8        |              | -6          |            | 3  |
|   | 7             |   | 3        |     | 2          |             | 6        |            | -5       |              | 8           |            | -2 |
|   | \ <b>-8</b> / |   | -2       | / \ | 3          |             | <b>8</b> |            | <b>2</b> |              | <b>-1</b> / |            | 4  |
|   |               |   |          |     |            | $\setminus$ |          | $\ \ \cap$ |          | $  \cap   ($ |             | $\ \ \cap$ |    |