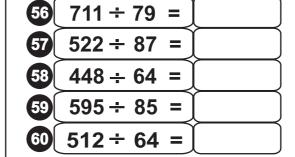

| 36 1311 x 4 =     | 41 | 45 | x 15 = |
|-------------------|----|----|--------|
| 2186 x 5 =        | 42 | 30 | x 85 = |
| 38 3412 x 3 =     | 43 | 16 | x 84 = |
| 39 4013 x 6 =     | 44 | 71 | x 42 = |
| $3122 \times 2 =$ | 45 | 54 | x 31 = |